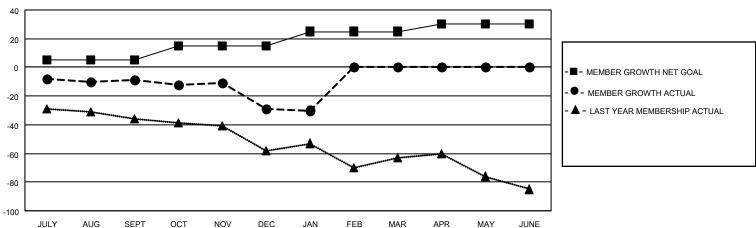

## GOALS AND ACTUAL MEMBERS CUMULATIVE

| DROPPED CLUBS: 1 |    | 15 CLUBS OF 58 ADDED 1 OR<br>MORE NEW MEMBERS | GENDER DISTRIBUTION                |           |  |
|------------------|----|-----------------------------------------------|------------------------------------|-----------|--|
|                  |    | MORE NEW MEMBERS                              | MALE 500 (43.90%)                  |           |  |
|                  |    |                                               | FEMALE 638 (56.01%)                |           |  |
| DROPPED MEMBERS  |    |                                               | NON BINARY                         | 0 (0.00%) |  |
|                  |    |                                               | PREFER NOT TO ANSWER 1 (0.09%)     |           |  |
| DECEASED         | 2  |                                               |                                    |           |  |
| CLUB CANCELLED   | 0  | CLICK HERE FOR CUMULATIVE                     | TOTAL FAMILY UNIT MEMBERS          | 3 23      |  |
| OTHER            | 56 | MEMBERSHIP DATA                               |                                    |           |  |
| TOTAL 58         |    |                                               | FAMILY MEMBERS PAYING HALF DUES 12 |           |  |
|                  |    |                                               |                                    |           |  |